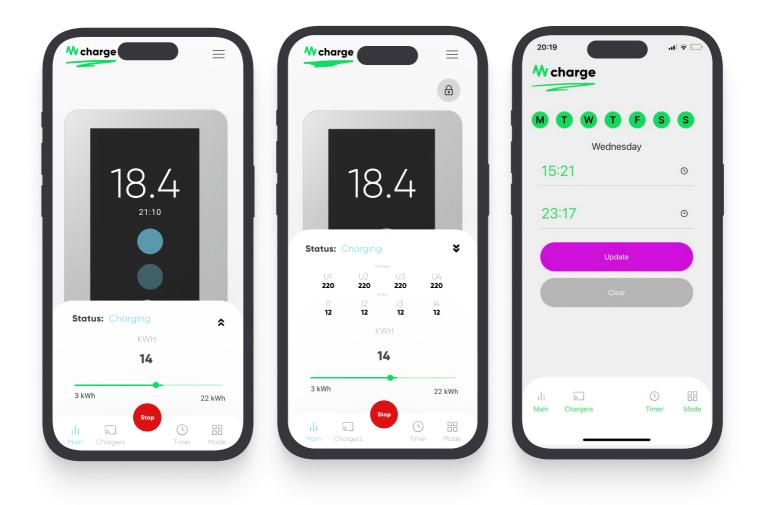

## ✤ Load Balancing

Power queuing Priority Load Balancing Static load balancing

4 Control at your fingerprints

- Real time power consuption
- Balancing power in real-time
- Power consuption analytics
- Control usage Lock and Unlock
- Define your charging schedule

Plug and Play solution. Easy to install by a trained electrican

Control from anywhere, anytime. The WCharge iOS and Android app