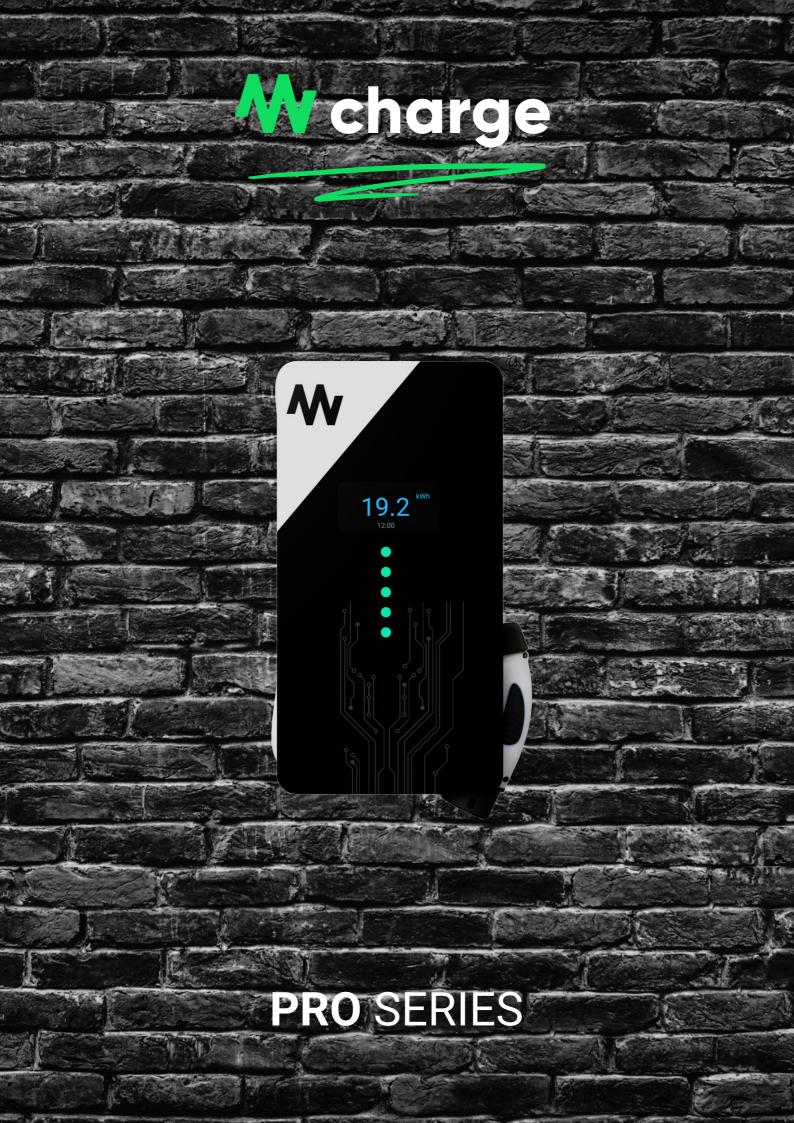

## Charge Controller

IEC 61851-1 (mode 3 charging) Control Pilot and Proximity Pilot communication 4.3" LCD

Connection to 230 Volt ( single - phase ) or 400 Volt (three phase )

Smart power metering

Integrated residual current detection: DC 6mA

Lenght of cable: 3.5m, 5m, 7.5m

Adjust charging power 3.7kW / 7.2 kW / 11 / 22 kW