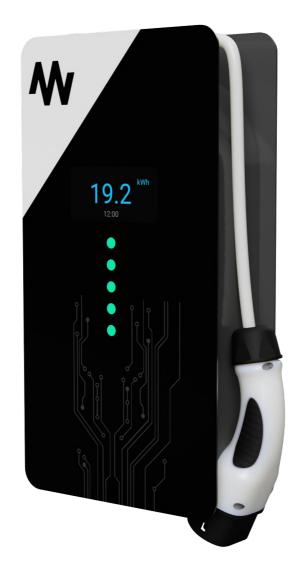

## Charge Controller

IEC 61851-1 (mode 3 charging) Control Pilot and Proximity Pilot communication 4.3" LCD

Connection to 230 Volt ( single - phase ) or 400 Volt (three phase )

Smart power metering

Integrated residual current detection: DC 6mA

Lenght of cable: 3.5m, 5m, 7.5m

Adjust charging power 3.7kW / 7.2 kW / 11 / 22 kW