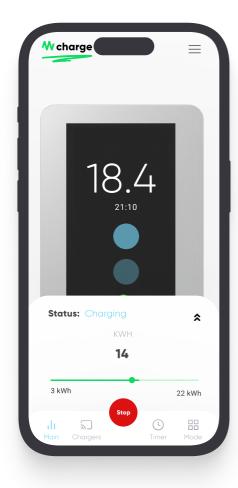

## Control at your fingerprints

- Real time power consuption
- Balancing power in real-time
- Power consuption analytics
- Control usage Lock and Unlock
- Define your charging schedule

Connection to 230 Volt ( single - phase ) or 400 Volt (three phase )