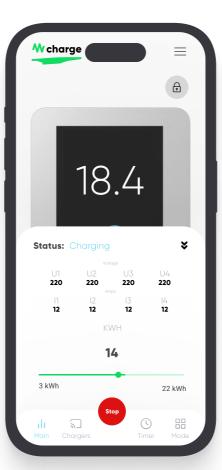

## Power management

Smart power measurement (3 + 1)
6mA DC fault current detection

## Control at your fingerprints

- Real time power consuption
- Balancing power in real-time
- Power consuption analytics
- Control usage Lock and Unlock
- Define your charging schedule

Connection to 230 Volt ( single - phase ) or 400 Volt (three phase )