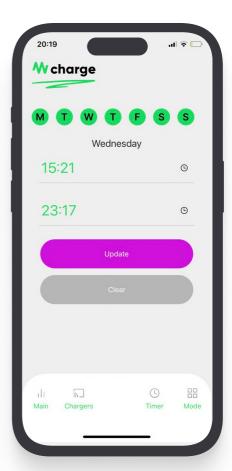

## Control at your fingerprints

- Real time power consuption
- Balancing power in real-time
- Power consuption analytics
- Control usage Lock and Unlock
- Define your charging schedule

Connection to 230 Volt ( single - phase ) or 400 Volt (three phase )

Smart power metering

Lenght of cable: 3.5m, 5m, 7.5m

Plug and Play solution.
Easy to install by a
trained electrican

Control from anywhere, anytime. The WCharge iOS and Android app