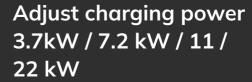

## Power management

Smart power measurement (3 + 1)
6mA DC fault current detection

## Control at your fingerprints

- Real time power consuption
- Balancing power in real-time
- Power consuption analytics
- Control usage Lock and Unlock
- Define your charging schedule

Connection to 230 Volt ( single - phase ) or 400 Volt (three phase )